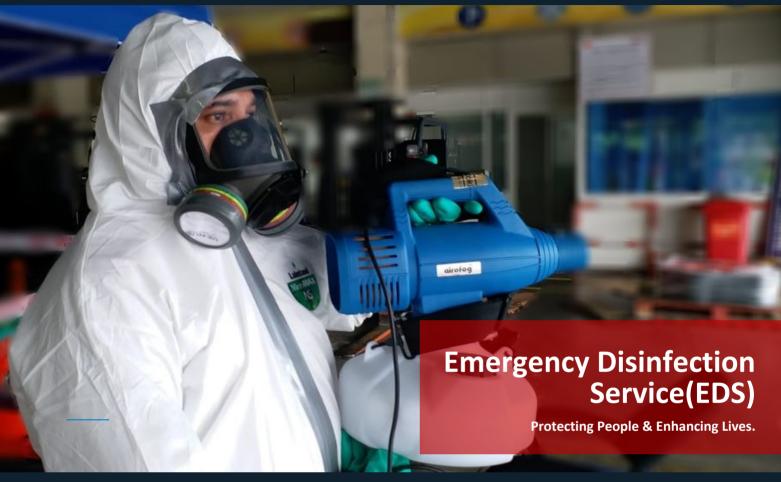

# What is Emergency Disinfection (EDS)?

A fast response specialist disinfection service from Rentokil PCI in case there is a positive or suspected case of COVID-19. It is a Level 2 service and a specialised & trained team - EDS Response Team - is assigned to ensure fast and safe execution within 24 hrs of survey.

Specialist Disinfection (Level 2, High Risk, Emergency)

- Fast response. Dedicated team.
- Trained & Qualified Senior Service & Technical Teams (WHO Certification).
- Service as per Rentokil Global Standards.
- Biohazard disposal as per regulatory requirements
- EDS Quarantine & Decontamination Zones